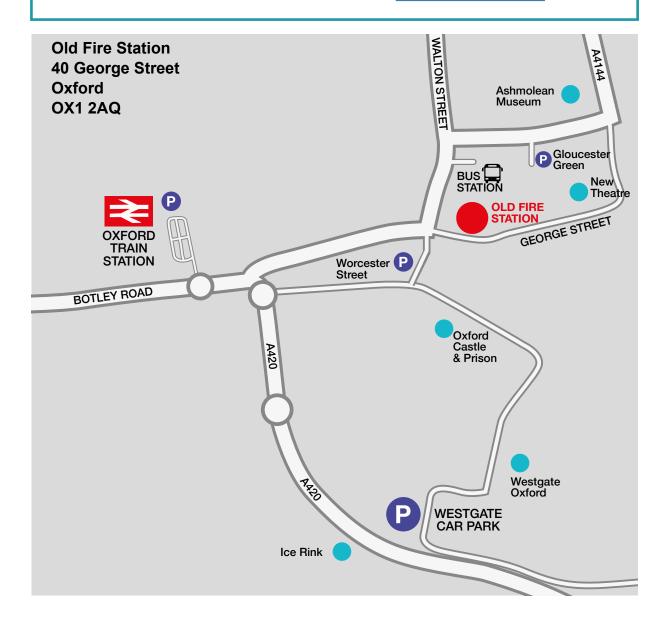

## **Getting here**

#### By coach

Oxford coach station at Gloucester Green is less than five minutes' walk from the venue, with National Express coaches from across the UK and a dedicated regular coach service from London.

#### By train

Oxford train station is a 10-15 minute walk from the venue. Oxford Parkway is 20-30 minutes by bus.

#### Blue Badge parking

There are several Blue Badge parking spaces nearby on Beaumont Street, and more on New Inn Hall Street and St Giles.

The closest car park is Gloucester Green car park, accessed via Gloucester Street.