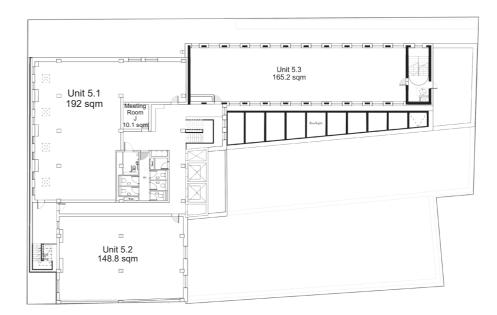

#### **FIFTH FLOOR**

| Unit No. | Unit size<br>(sqm) | Unit size<br>(sqft) | Suggested<br>No. of Desks | Tenant<br>Status |
|----------|--------------------|---------------------|---------------------------|------------------|
| 5.1      | 192                | 2067                | 27 - 38                   | Leased           |
| 5.2      | 148.8              | 1602                | 21 - 30                   | Leased           |
| 5.3      | 165.2              | 1778                | 24 - 33                   | Leased           |