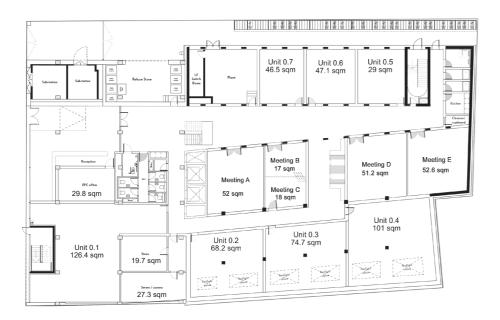

#### **GROUND FLOOR**

| Unit No. | Unit size<br>(sqm) | Unit size<br>(sqft) | Suggested<br>No. of Desks | Tenant<br>Status |
|----------|--------------------|---------------------|---------------------------|------------------|
| 0.1      | 126.4              | 1361                | 18 - 25                   | Leased           |
| 0.2      | 68.2               | 734                 | 10 - 14                   | Leased           |
| 0.3      | 74.7               | 804                 | 11 - 15                   | Leased           |
| 0.4      | 101                | 1087                | 14 - 20                   | Leased           |
| 0.5      | 29                 | 312                 | 4 - 6                     | Leased           |
| 0.6      | 47.1               | 507                 | 7 - 9                     | Leased           |
| 0.7      | 46.5               | 501                 | 7 - 9                     | Leased           |