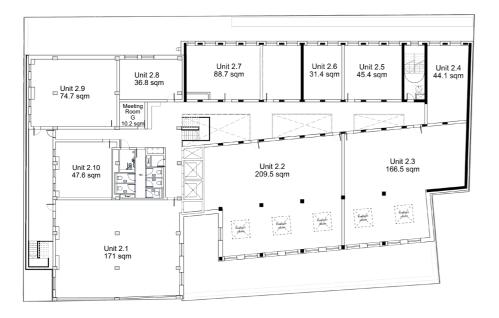

#### **SECOND FLOOR**

| Unit No. | Unit size<br>(sqm) | Unit size<br>(sqft) | Suggested<br>No. of Desks | Tenant<br>Status |
|----------|--------------------|---------------------|---------------------------|------------------|
| 2.1      | 171                | 1841                | 24 - 34                   | Vacant           |
| 2.2      | 209.5              | 2255                | 30 - 42                   | Leased           |
| 2.3      | 166.5              | 1792                | 24 - 33                   | Leased           |
| 2.4      | 44.1               | 475                 | 6 - 9                     | Leased           |
| 2.5      | 45.4               | 489                 | 6 - 9                     | Leased           |
| 2.6      | 31.4               | 338                 | 4 - 6                     | Leased           |
| 2.7      | 88.7               | 955                 | 13 - 18                   | Leased           |
| 2.8      | 36.8               | 396                 | 5 - 7                     | Leased           |
| 2.9      | 74.7               | 804                 | 11 - 15                   | Leased           |
| 2.10     | 47.6               | 512                 | 7 - 10                    | Leased           |