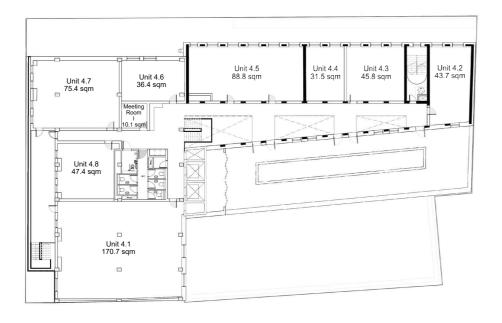

#### **FOURTH FLOOR**

| Unit No. | Unit size<br>(sqm) | Unit size<br>(sqft) | Suggested<br>No. of Desks | Tenant<br>Status |
|----------|--------------------|---------------------|---------------------------|------------------|
| 4.1      | 170.7              | 1837                | 24 - 34                   | Vacant           |
| 4.2      | 43.7               | 470                 | 6 - 9                     | Leased           |
| 4.3      | 45.8               | 493                 | 7 - 9                     | Leased           |
| 4.4      | 31.5               | 339                 | 5 - 6                     | Leased           |
| 4.5      | 88.8               | 956                 | 13 - 18                   | Leased           |
| 4.6      | 36.4               | 392                 | 5 - 7                     | Leased           |
| 4.7      | 75.4               | 812                 | 11 - 15                   | Leased           |
| 4.8      | 47.4               | 510                 | 7 - 9                     | Leased           |