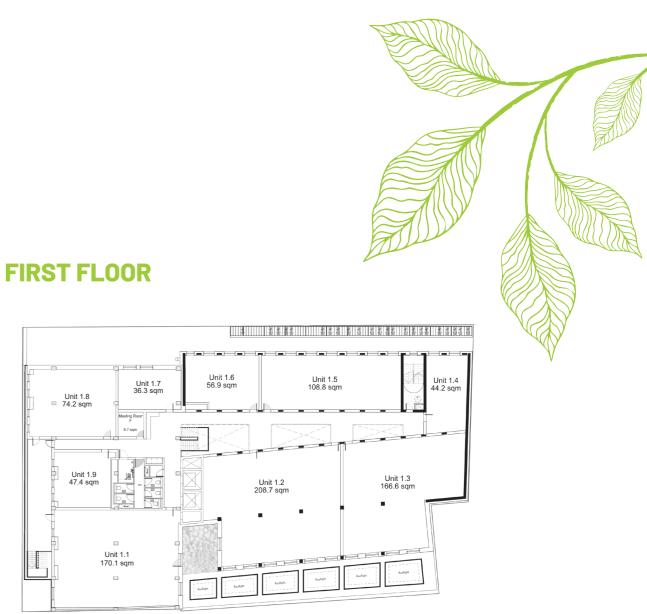

| Unit No. | Unit size<br>(sqm) | Unit size<br>(sqft) | Suggested<br>No. of Desks | Tenant<br>Status                        |
|----------|--------------------|---------------------|---------------------------|-----------------------------------------|
| 1.1      | Share I            | _ondon              | 1 - 4                     | Coworking<br>Space - Desks<br>Available |
| 1.2      | 208.7              | 2246                | 30 - 42                   | Vacant                                  |
| 1.3      | 166.6              | 1793                | 24 - 33                   | Vacant                                  |
| 1.4      | 44.2               | 476                 | 6 - 9                     | Leased                                  |
| 1.5      | 108.8              | 1171                | 16 - 22                   | Leased                                  |
| 1.6      | 56.9               | 612                 | 8 - 11                    | Leased                                  |
| 1.7      | 36.3               | 391                 | 5 - 7                     | Leased                                  |
| 1.8      | 74.3               | 800                 | 11 -15                    | Leased                                  |
| 1.9      | 47.4               | 510                 | 7 -9                      | Leased                                  |