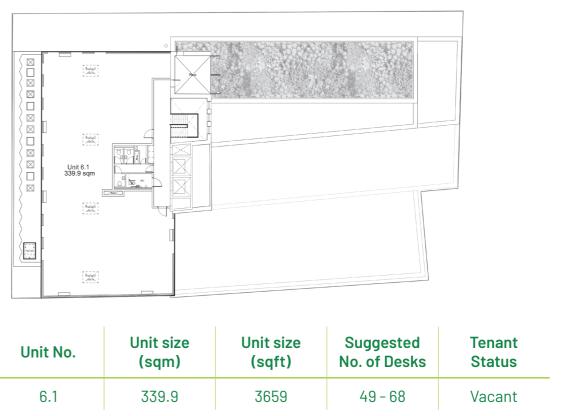

#### **SIXTH FLOOR**

| Unit No. | Unit size<br>(sqm) | Ur<br>( |
|----------|--------------------|---------|
| 6.1      | 339.9              |         |