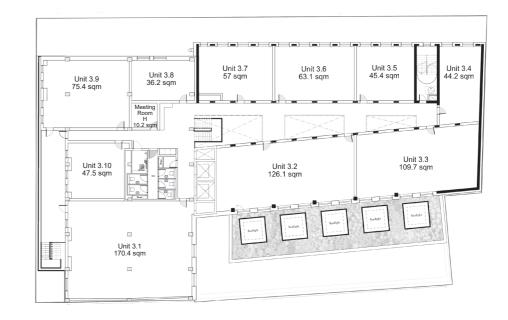

#### **THIRD FLOOR**

| Unit No. | Unit size<br>(sqm) | Unit size<br>(sqft) | Suggested<br>No. of Desks | Tenant<br>Status |
|----------|--------------------|---------------------|---------------------------|------------------|
| 3.1      | 170.4              | 1834                | 24 - 34                   | Vacant           |
| 3.2      | 126.1              | 1357                | 18 - 25                   | Vacant           |
| 3.3      | 109.7              | 1181                | 16 - 22                   | Vacant           |
| 3.4      | 44.2               | 476                 | 6 - 9                     | Leased           |
| 3.5      | 45.4               | 489                 | 6 - 9                     | Leased           |
| 3.6      | 63.1               | 679                 | 9 - 13                    | Leased           |
| 3.7      | 57                 | 614                 | 8 - 11                    | Leased           |
| 3.8      | 36.2               | 390                 | 5 - 7                     | Leased           |
| 3.9      | 75.4               | 812                 | 11 - 15                   | Leased           |
| 3.10     | 47.5               | 511                 | 7 - 10                    | Leased           |