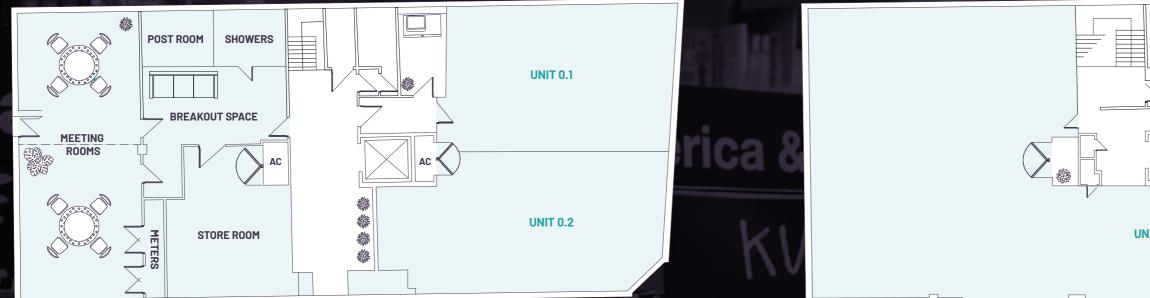

#### **GROUND FLOOR**

#### **FIRST FLOOR**

| Unit No. | Unit size<br>(sqm) | Unit size<br>(sqft) | Suggested<br>No. of Desks | Tenant<br>Status |
|----------|--------------------|---------------------|---------------------------|------------------|
| 0.1      | 55.3               | 595                 | 8-11                      | Leased           |
| 0.2      | 64                 | 689                 | 9-13                      | Vacant           |
|          |                    | ALC: N 100 10       |                           |                  |