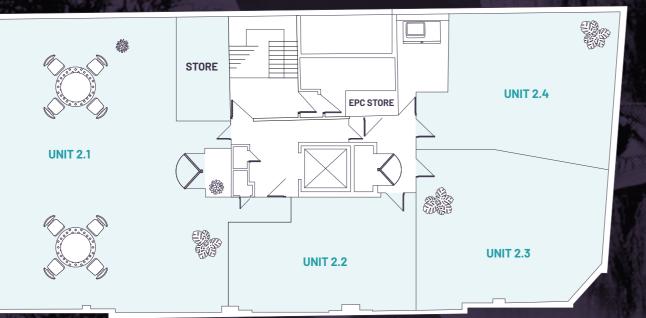

#### THIRD FLOOR

| Unit No. | Unit size<br>(sqm) | Unit size<br>(sqft) | Suggested<br>No. of Desks | Tenant<br>Status |
|----------|--------------------|---------------------|---------------------------|------------------|
| 2.1      | 117.8              | 1,268               | 17-24                     | Vacant           |
| 2.2      | 36.4               | 392                 | 5-7                       | Vacant           |
| 2.3      | 47.4               | 510                 | 7-9                       | Vacant           |
| 2.4      | 43.2               | 465                 | 6-9                       | Vacant           |