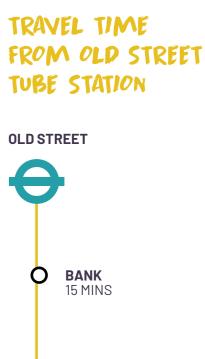

#### GETTING TO BRICK YARD

- Great Easter Street, bus stop Y Å 1 minute walk
- **Old Street Tube Station** 5 minutes' walk
- **Moorgate Tube Station** 15 minutes' walk
- Å
- **Old Street Overground Station**
- Å 7 minutes' walk
- Shoreditch High Street Overground Station Å 10 minutes' walk

**WATERLOO** 15 MINS

Ο

O

 $\cap$ 

О

**OXFORD CIRCUS** 15 MINS

LONDON BRIDGE 5 MINS

**KINGS CROSS** 5 MINS