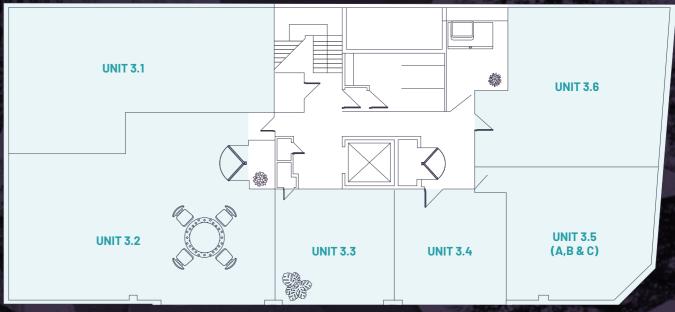

|          |                    |                     | 7.57                      | and the second sec |
|----------|--------------------|---------------------|---------------------------|------------------------------------------------------------------------------------------------------------------------------------------------------------------------------------------------------------------------------------------------------------------------------------------------------------------------------------------------------------------------------------------------------------------------------------------------------------------------------------------------------------------------------------------------------------------------------------------------------------------------------------------------------------------------------------------------------------------------------------------------------------------------------------------------------------------------------------------------------------------------------------------------------------------------------------------------------------------------------------------------------------------------------------------------------------------------------------------------------------------------------------------------------------------------------------------------------------------------------------------------------------------------------------------------------------------------------------------------------------------------------------------------------------------------------------------------------------------------------------------------------------------------------------------------------------------------------------------------------------------------------------------------------------------------------------------------------------------------------------------------------------------------------------------------------------------------------------------------------------------------------------|
| Unit No. | Unit size<br>(sqm) | Unit size<br>(sqft) | Suggested<br>No. of Desks | Tenant<br>Status                                                                                                                                                                                                                                                                                                                                                                                                                                                                                                                                                                                                                                                                                                                                                                                                                                                                                                                                                                                                                                                                                                                                                                                                                                                                                                                                                                                                                                                                                                                                                                                                                                                                                                                                                                                                                                                                   |
| 3.1      | 51.4               | 553                 | 7-10                      | Vacant                                                                                                                                                                                                                                                                                                                                                                                                                                                                                                                                                                                                                                                                                                                                                                                                                                                                                                                                                                                                                                                                                                                                                                                                                                                                                                                                                                                                                                                                                                                                                                                                                                                                                                                                                                                                                                                                             |
| 3.2      | 67.5               | 727                 | 10-14                     | Vacant                                                                                                                                                                                                                                                                                                                                                                                                                                                                                                                                                                                                                                                                                                                                                                                                                                                                                                                                                                                                                                                                                                                                                                                                                                                                                                                                                                                                                                                                                                                                                                                                                                                                                                                                                                                                                                                                             |
| 3.3      | 21.8               | 235                 | 3-4                       | Leased                                                                                                                                                                                                                                                                                                                                                                                                                                                                                                                                                                                                                                                                                                                                                                                                                                                                                                                                                                                                                                                                                                                                                                                                                                                                                                                                                                                                                                                                                                                                                                                                                                                                                                                                                                                                                                                                             |
| 3.4      | 20                 | 215                 | 3-4                       | Leased                                                                                                                                                                                                                                                                                                                                                                                                                                                                                                                                                                                                                                                                                                                                                                                                                                                                                                                                                                                                                                                                                                                                                                                                                                                                                                                                                                                                                                                                                                                                                                                                                                                                                                                                                                                                                                                                             |
|          | 9.8                | 105                 | 1-2                       | Leased                                                                                                                                                                                                                                                                                                                                                                                                                                                                                                                                                                                                                                                                                                                                                                                                                                                                                                                                                                                                                                                                                                                                                                                                                                                                                                                                                                                                                                                                                                                                                                                                                                                                                                                                                                                                                                                                             |
| 3.5      | 9.8                | 105                 | 1-2                       | Vacant<br>(shared space)                                                                                                                                                                                                                                                                                                                                                                                                                                                                                                                                                                                                                                                                                                                                                                                                                                                                                                                                                                                                                                                                                                                                                                                                                                                                                                                                                                                                                                                                                                                                                                                                                                                                                                                                                                                                                                                           |
|          | 9.8                | 105                 | 1-2                       | Vacant<br>(shared space)                                                                                                                                                                                                                                                                                                                                                                                                                                                                                                                                                                                                                                                                                                                                                                                                                                                                                                                                                                                                                                                                                                                                                                                                                                                                                                                                                                                                                                                                                                                                                                                                                                                                                                                                                                                                                                                           |
| 3.6      | 49.2               | 530                 | 7-10                      | Leased                                                                                                                                                                                                                                                                                                                                                                                                                                                                                                                                                                                                                                                                                                                                                                                                                                                                                                                                                                                                                                                                                                                                                                                                                                                                                                                                                                                                                                                                                                                                                                                                                                                                                                                                                                                                                                                                             |